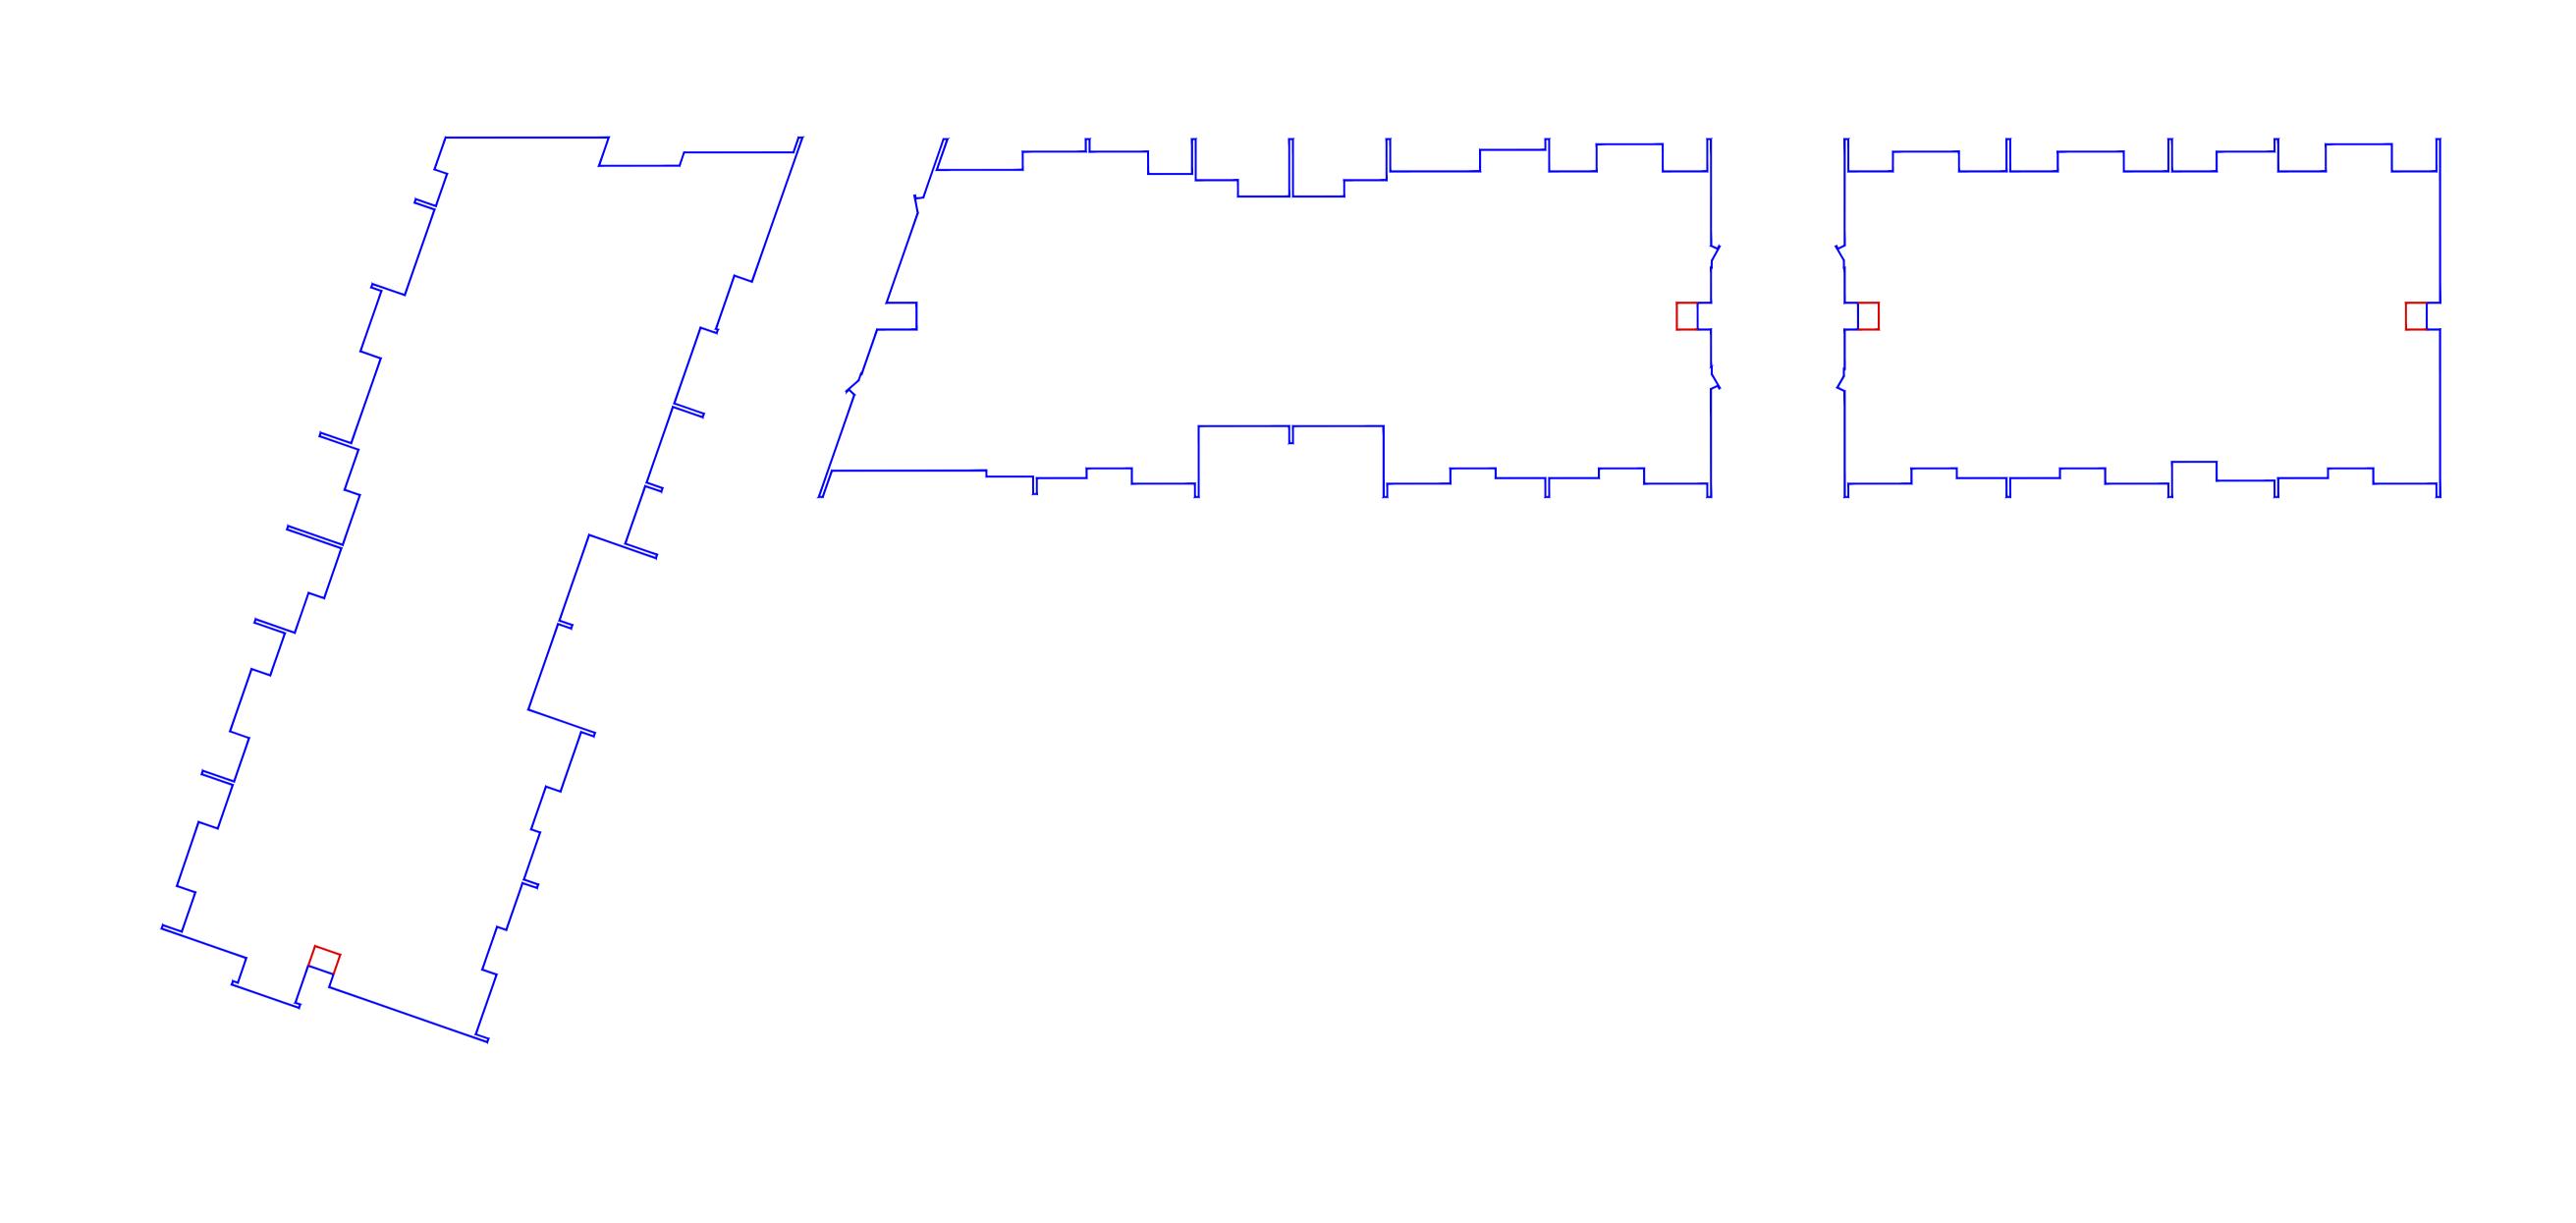

| 0 1 2 3 4 5 | 10 |
|-------------|----|

CRESCENT NEWCASTLE PTY LTD PO BOX 292 WICKHAM, NSW, 2293

THIRD FLOOR BUILDING OUTLINE COMPARISON PLAN

11-17 MOSBRI CRESCENT THE HILL NSW 2300

| SCALE                    | DATE        | DRAWN | CHECKED  |
|--------------------------|-------------|-------|----------|
| 1:250 @ A1<br>1:500 @ A3 | AUGUST 2020 | RDM   | RDM      |
| JOB                      | DRAWING     |       | REVISION |
| 17114                    | DA2.25      |       | _        |