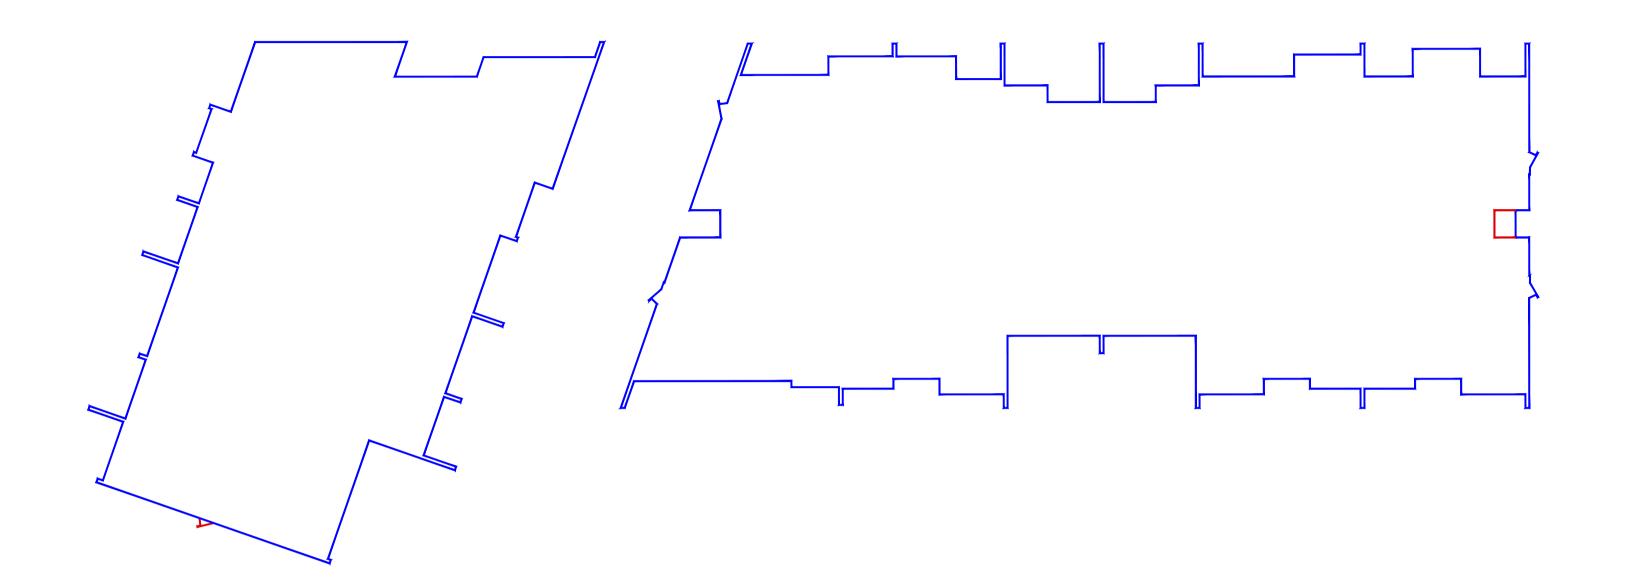

| 0 1 2 3 4 5 | 10 |
|-------------|----|

CRESCENT NEWCASTLE PTY LTD PO BOX 292 WICKHAM, NSW, 2293

THIRD FLOOR BUILDING OUTLINE COMPARISON PLAN

11-17 MOSBRI CRESCENT THE HILL NSW 2300

| SCALE                    | DATE        | DRAWN | CHECKED  |
|--------------------------|-------------|-------|----------|
| 1:250 @ A1<br>1:500 @ A3 | AUGUST 2020 | RDM   | RDM      |
| JOB                      | DRAWING     |       | REVISION |
| 17114                    | DA2.25      |       | _        |