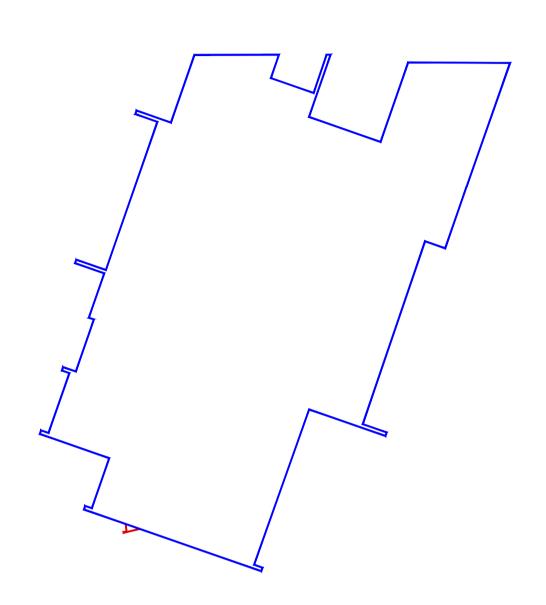

DRAWING TITLE SECOND FLOOR BUILDING OUTLINE COMPARISON PLAN

| SCALE                    | DATE        | DRAWN | CHECKED  |
|--------------------------|-------------|-------|----------|
| 1:250 @ A1<br>1:500 @ A3 | AUGUST 2020 | RDM   | RDM      |
| JOB                      | DRAWING     |       | REVISION |
| 17114                    | DA2.24      |       | _        |