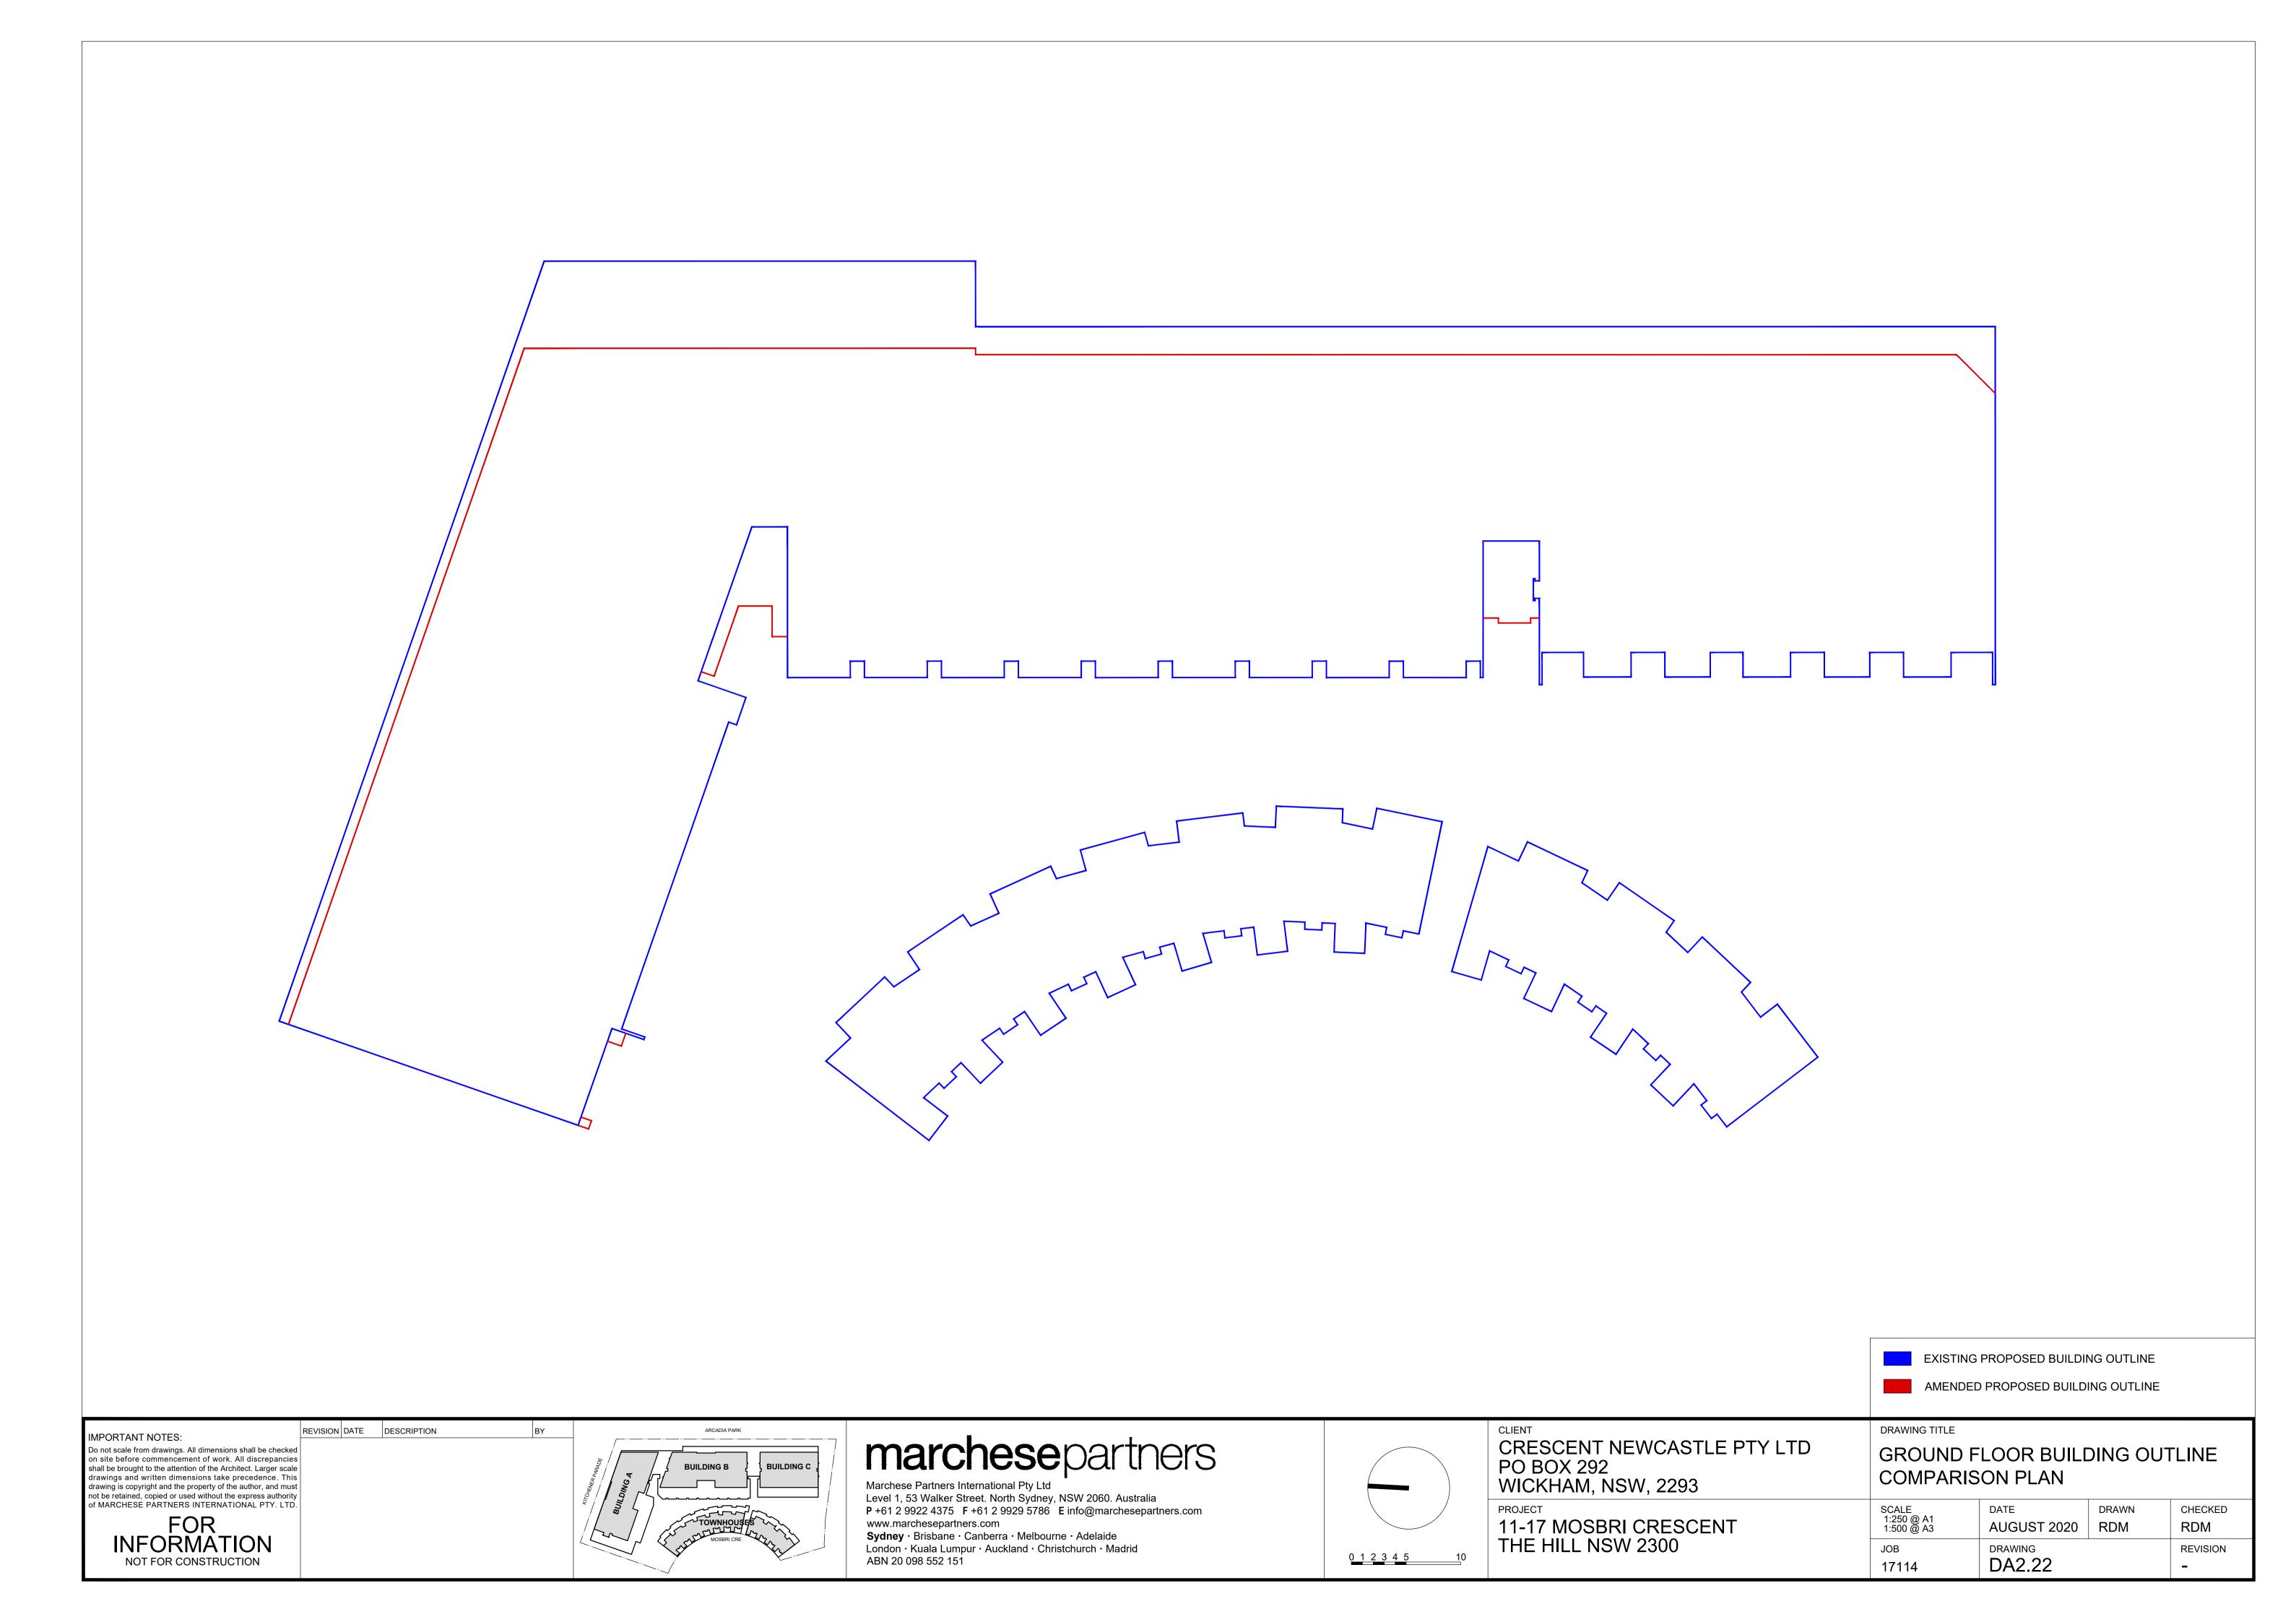

| CLIENT                     |
|----------------------------|
| CRESCENT NEWCASTLE PTY LTD |
| PO BOX 292                 |
| WICKHAM, NSW, 2293         |

DBO IECT

| PROJECT               |
|-----------------------|
| 11-17 MOSBRI CRESCENT |
| THE HILL NSW 2300     |

DRAWING TITLE SECOND FLOOR BUILDING OUTLINE COMPARISON PLAN

| SCALE                    | DATE        | DRAWN | CHECKED  |
|--------------------------|-------------|-------|----------|
| 1:250 @ A1<br>1:500 @ A3 | AUGUST 2020 | RDM   | RDM      |
| JOB                      | DRAWING     |       | REVISION |
| 17114                    | DA2.24      |       | _        |