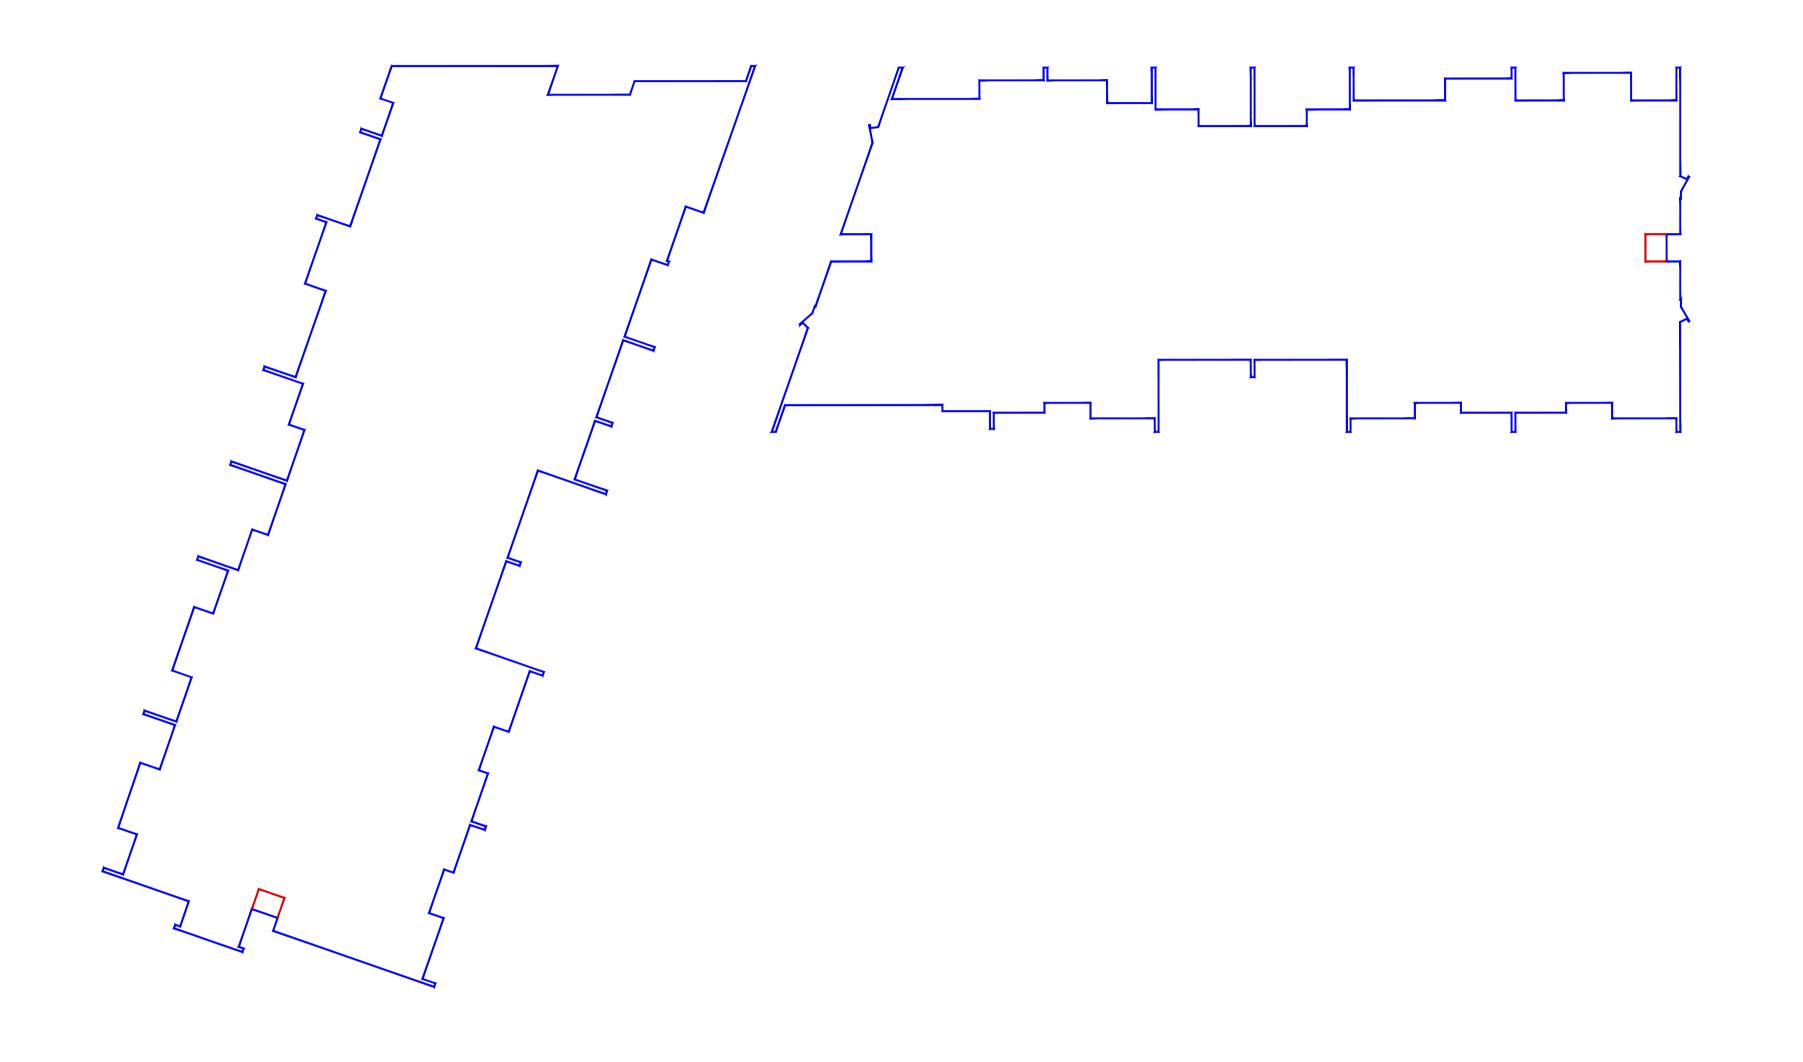

DRAWING TITLE SECOND FLOOR BUILDING OUTLINE COMPARISON PLAN

| SCALE                    | DATE        | DRAWN | CHECKED  |
|--------------------------|-------------|-------|----------|
| 1:250 @ A1<br>1:500 @ A3 | AUGUST 2020 | RDM   | RDM      |
| JOB                      | DRAWING     |       | REVISION |
| 17114                    | DA2.24      |       | _        |