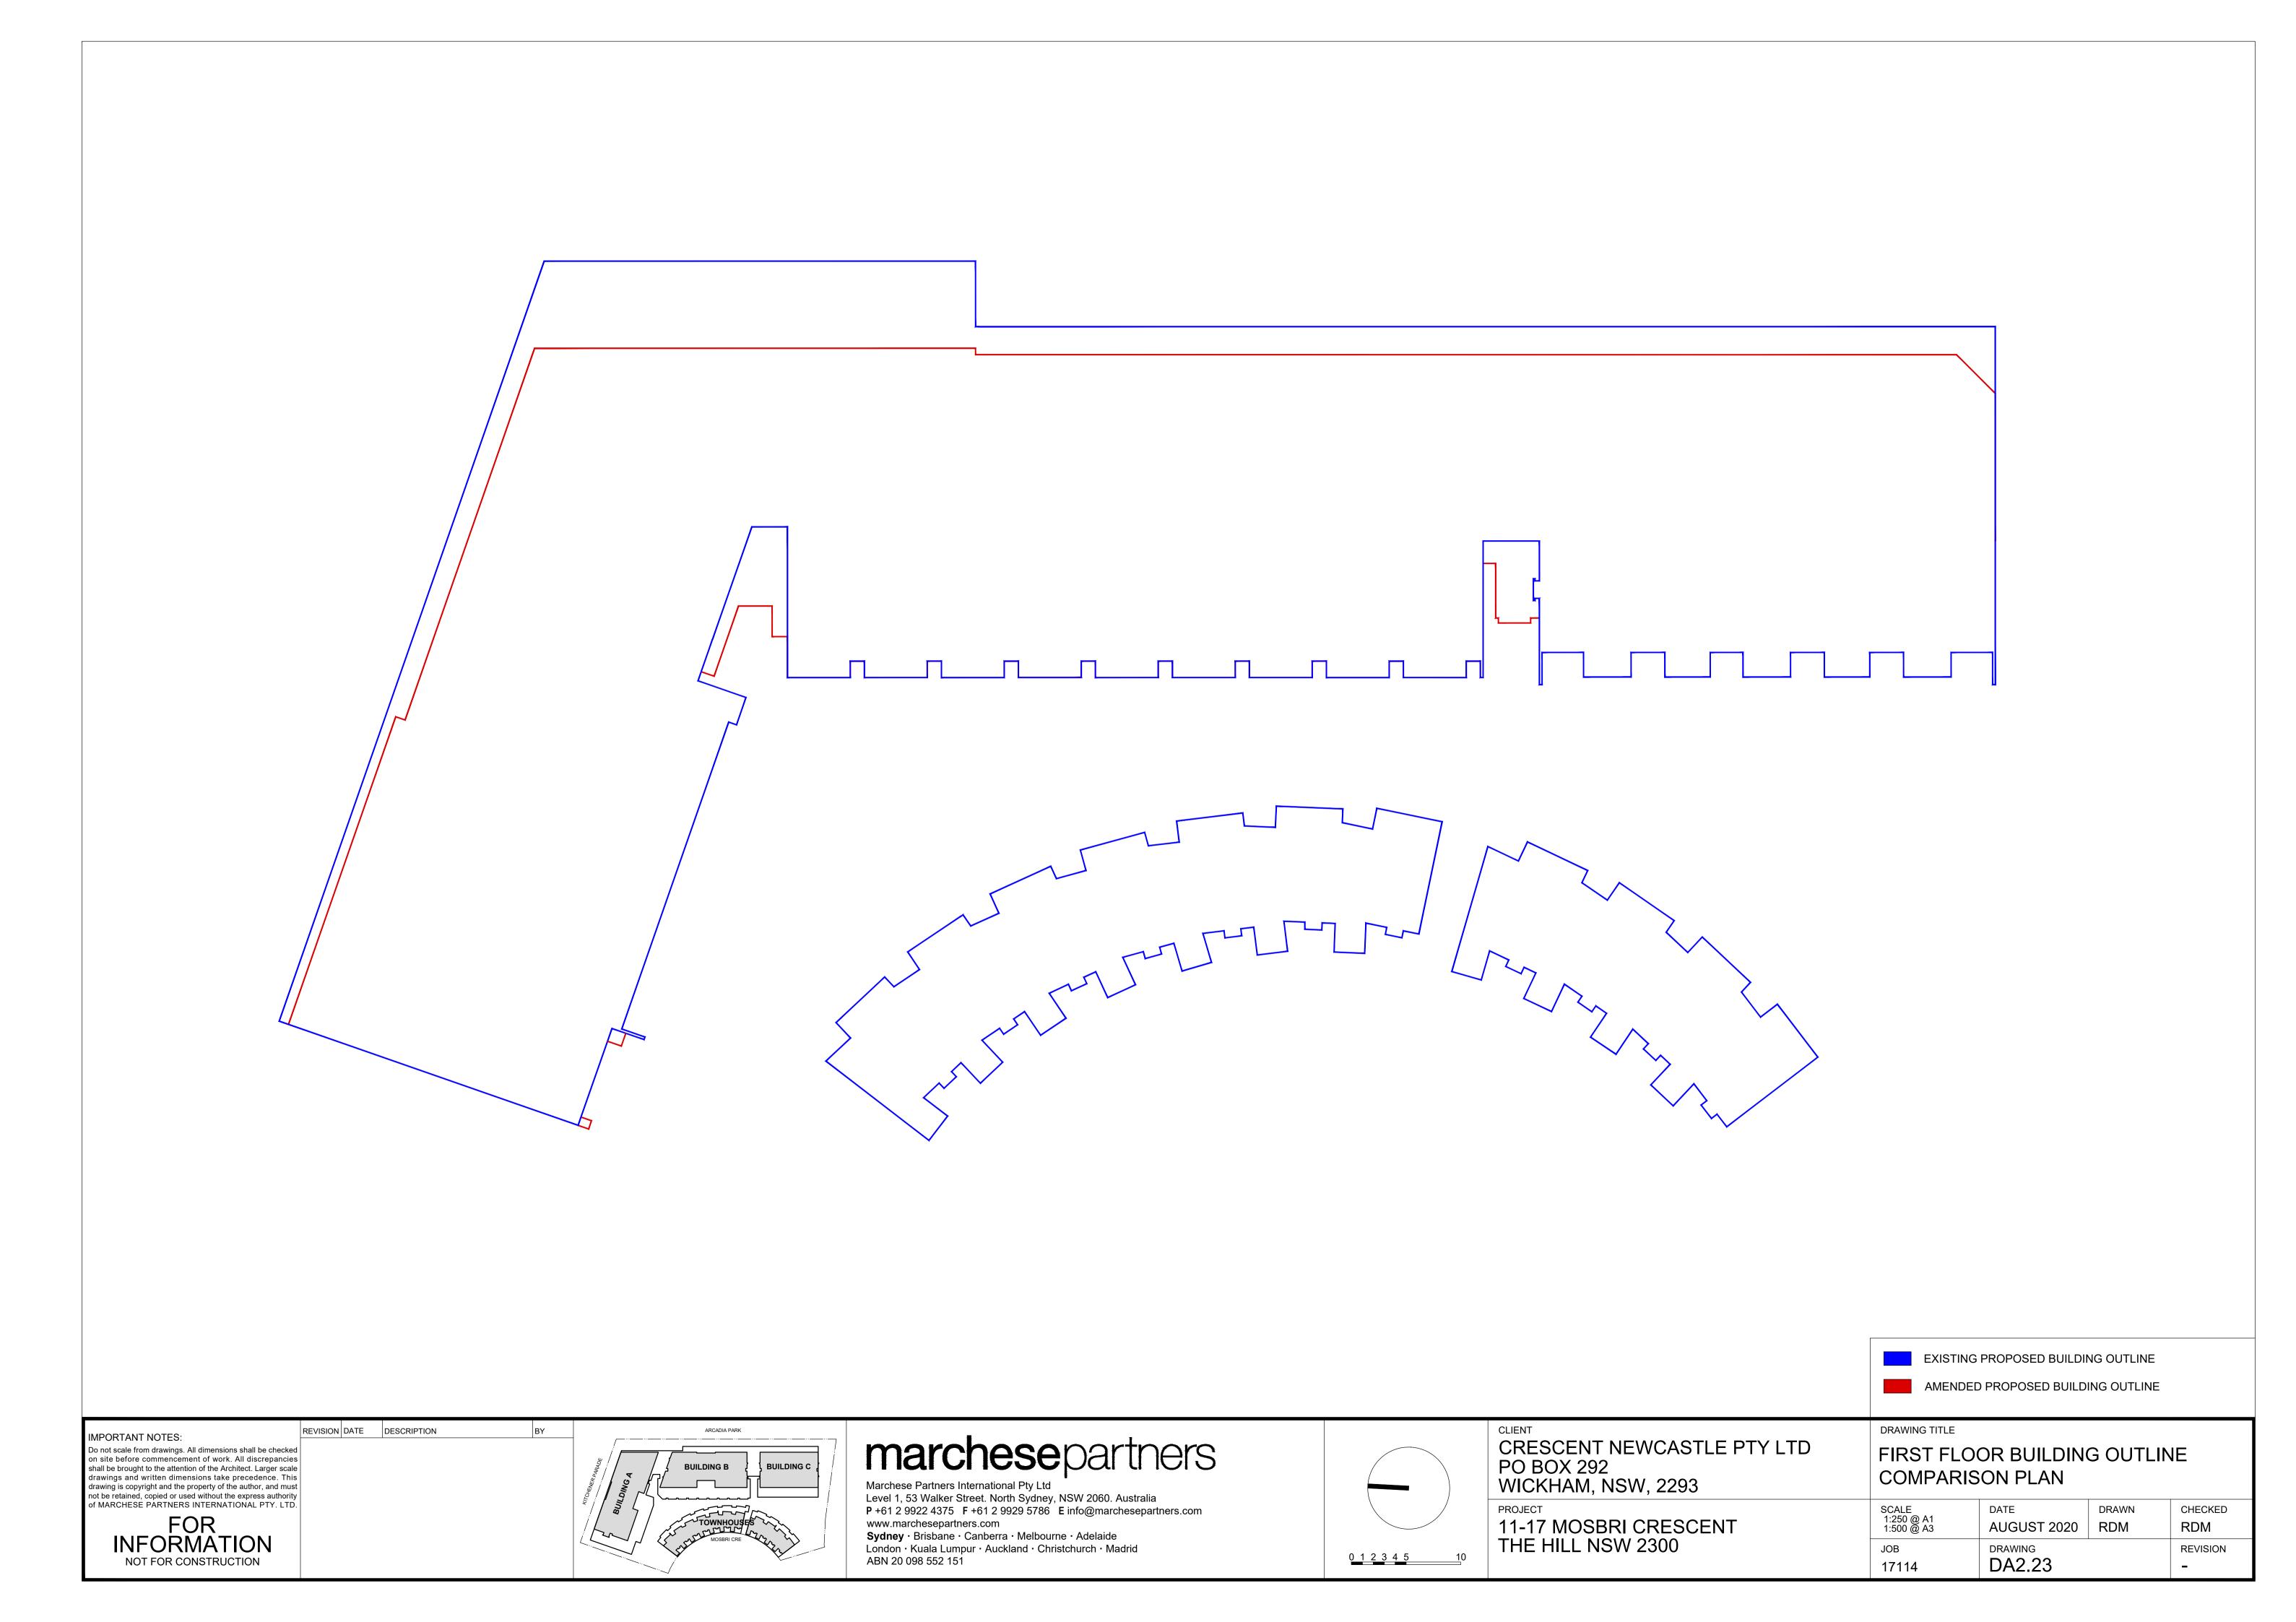

| 0 1 2 3 4 5 | 10 |
|-------------|----|

CRESCENT NEWCASTLE PTY LTD PO BOX 292 WICKHAM, NSW, 2293

THIRD FLOOR BUILDING OUTLINE COMPARISON PLAN

11-17 MOSBRI CRESCENT THE HILL NSW 2300

| SCALE                    | DATE        | DRAWN | CHECKED  |
|--------------------------|-------------|-------|----------|
| 1:250 @ A1<br>1:500 @ A3 | AUGUST 2020 | RDM   | RDM      |
| JOB                      | DRAWING     |       | REVISION |
| 17114                    | DA2.25      |       | _        |