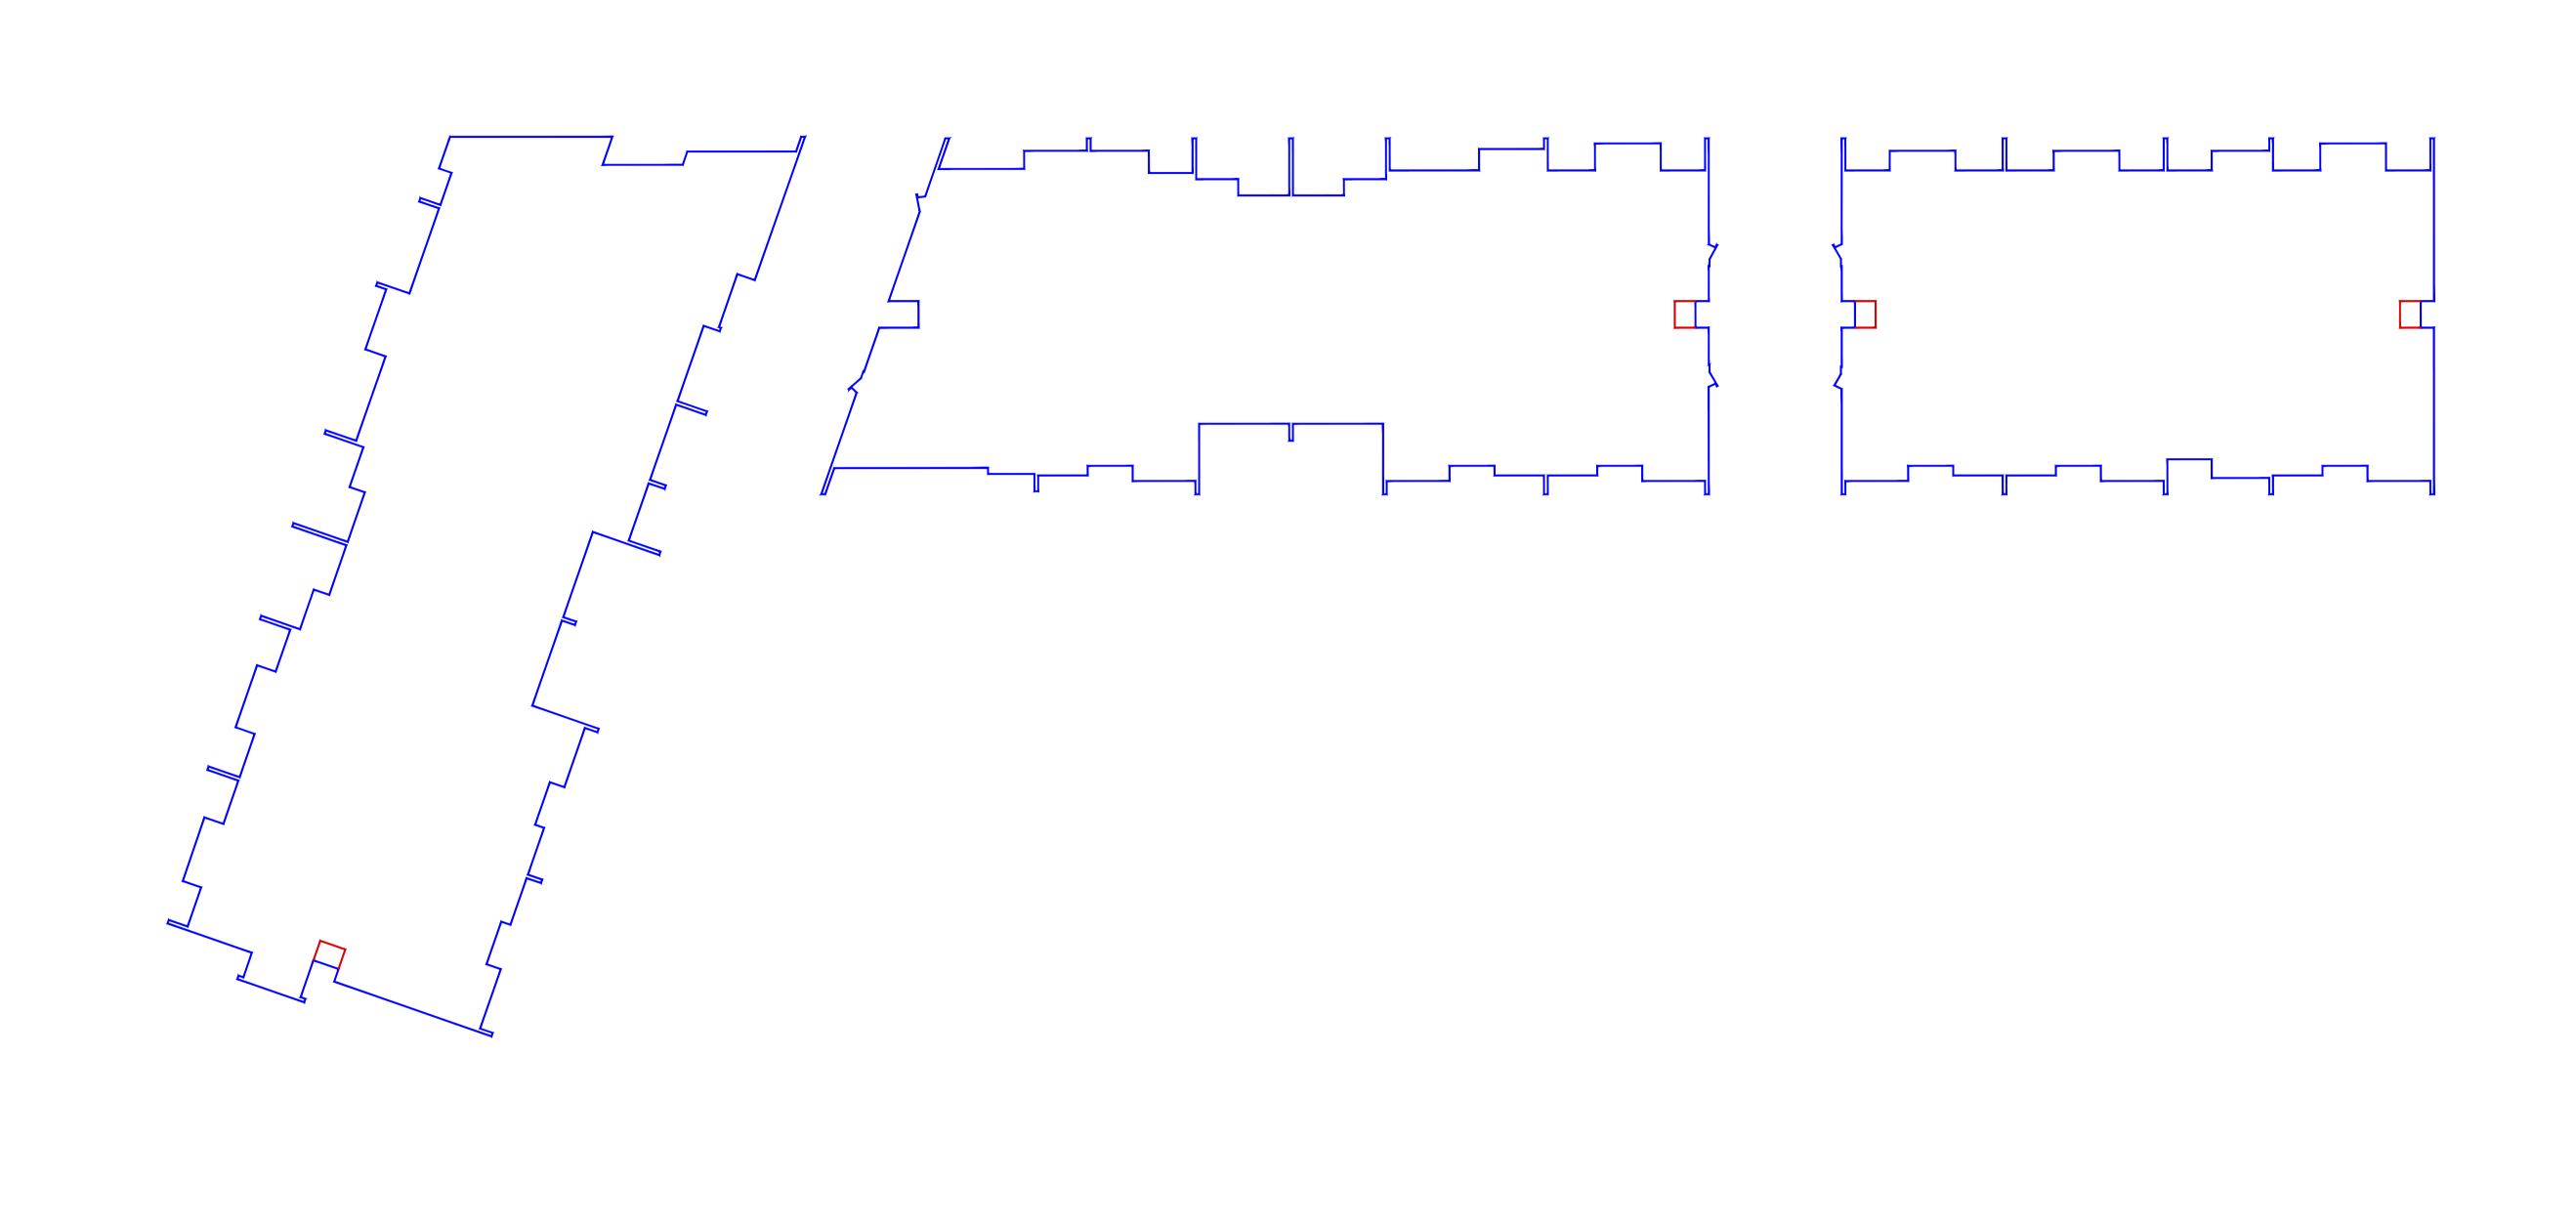

DRAWING TITLE SECOND FLOOR BUILDING OUTLINE COMPARISON PLAN

| SCALE                    | DATE        | DRAWN | CHECKED  |
|--------------------------|-------------|-------|----------|
| 1:250 @ A1<br>1:500 @ A3 | AUGUST 2020 | RDM   | RDM      |
| JOB                      | DRAWING     |       | REVISION |
| 17114                    | DA2.24      |       | _        |